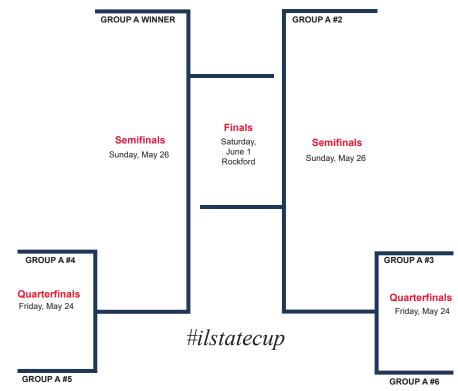

## Illinois State Cup

Galaxy SC NL Chicago Empire FC Gold **Rockford Raptors E64** Libertyville FC 1974 Elite **FC United Red North Shore FC Elite** 

STATE CUP GROUP PLAY See GotSport schedule for times and location

HOME TEAM HOST: Must Play By May 13 TEAM LISTED FIRST IS HOME TEAM

- Galaxy SC vs North Shore Chicago Empire vs FC United Red
   Rockford Raptors vs GLSA
- Friday, May 17: Sportscore 2, Rockford
- GLSA vs Galaxy SC
   FC United vs Rockford Raptors
- North Shore FC vs Chicago Empire
- Sunday, May 19: Sportscore 2, Rockford
  Galaxy SC vs FC United
- Chicago Empire FC vs GLSA Rockford Raptors vs North Shore FC

Sunday, May 19

GROUP A #2

Elite SC vs WC Pride